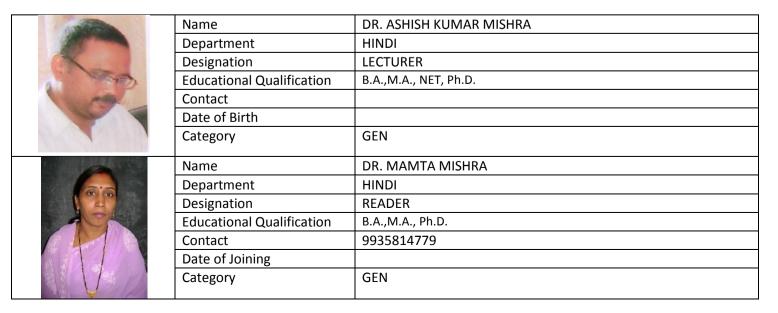

#### **Department of Hindi**

|         | T                         |                         |
|---------|---------------------------|-------------------------|
|         | Name                      | DR. JYOTI SINGH         |
|         | Department                | HINDI                   |
|         | Designation               | LECTURER                |
| ( ~ ~ ) | Educational Qualification | B.A.,M.A., Ph.D.        |
|         | Contact                   | 9415505825              |
|         | Date of Birth             | 14-01-1985              |
|         | Category                  | GEN                     |
|         | Name                      | DR. SANTOSH KUMAR SINGH |
|         | Department                | HINDI                   |
| 36      | Designation               | LECTURER                |
| 1       | Educational Qualification | B.A.,M.A.,              |
| 1       |                           | NET, Ph.D.              |
|         | Contact                   | 9473547908              |
|         | Date of Birth             | 20-08-1982              |
|         | Category                  | GEN                     |
|         |                           |                         |